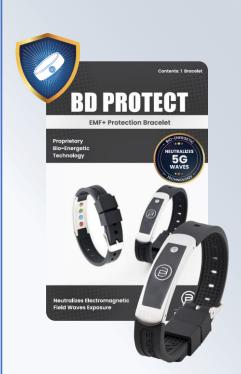

#### **BD PROTECT EMF+ Protection Bracelet**

While driving, shopping, or traveling, in your home, office, or school, we are often exposed to EMFs emitted by many sources – cell phone and wireless devices, WiFi routers, cell phone towers, and countless more. Shield yourself and support your health and well-being when on the go from all forms of EMFs with the stylish BD Protect EMF+ Protection Bracelet.

Infused with 4 extra energy elements that offer an extra level of support to safeguard your health against EMF exposure:

- 1) Far-infrared rays to support normal physiological functioning
- 2) Enhanced energetic grounding to the earth's energy
- 3) Additional energetic support to safeguard against EMFs
- 4) Augmentation of negative ions to support a balanced energy state

#### Suitable uses:

- Anytime of the day
- Waterproof (can be worn in the shower & swimming)
- While sleeping (although optional if your area is safeguarded by the Home | Office Protection Kit)