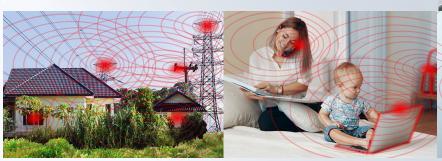

# Constantly connected, always exposed!

Your body uses electrical signals to accomplish every function vital to your health, from your heartbeat and brainwaves to cell growth and sensory perception. Every day we are exposed to varying man-made EMFs ranging from low-level frequencies (cell phone towers, TVs, microwaves, cars, cell phones, etc.) to high-level frequencies (medical X-rays, lighting, radioactive sources, and ultraviolet rays).

# When are you exposed? Think about it...

When you connect to the cloud, use WiFi, access Facebook, check Instagram, check emails, FaceTime with your family, have long conversations with your friends, talk to Alexa or ECHO, use your smartwatch, you are exposed to EMFs. Whenever you are around cell phones, computers, tablets, any electronic devices you are engulfed in electrosmog!

#### **BD PROTECT Home | Office EMF+ Protection Kit**

Turn your home, apartment, or office into a safe zone with the Home | Office EMF+ (Electromagnetic Field) Protection Kit. The powerful bio-energetic set of 5 plates that together safeguard all inhabitants within the space while helping to restore the natural balance of negative and positive ions. Whether in your home or office, the plates together neutralize EMF radiation from all devices within the home and those waves that come from outside the home such as your neighbors' WiFi routers, cell phone towers, and utility "smart" meters.