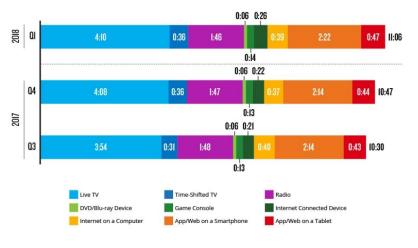

## **Niesen Total Audience Report**

n

#### AVERAGE TIME SPENT PER ADULT 18+ PER DAY

Based on Total U.S. Population

Note: Some amount of simultaneous usage may occur across devices.

Source: Q1 2018 Nielson Total Audience Report

According to the Niesen Total Audience Report, nearly ½ of an adult's day is dedicated to consuming and interacting with media! Because of the rapid advancements in technology, such as 5G, the ramifications of prolonged exposure based on power and exposure levels are being studied tirelessly with more scientific evidence uncovering new findings of potentially harmful effects every day.