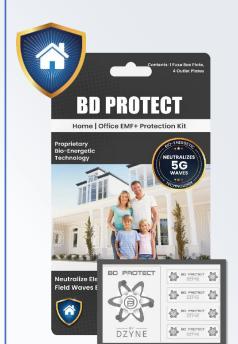

#### **BD PROTECT Home | Office EMF+ Protection Kit**

Turn your home, apartment, or office into a safe zone with the Home | Office EMF+ (Electromagnetic Field) Protection Kit. The powerful bio-energetic set of 5 plates that together safeguard all inhabitants within the space while helping to restore the natural balance of negative and positive ions. Whether in your home or office, the plates together neutralize EMF radiation from all devices within the home and those waves that come from outside the home such as your neighbors' WiFi routers, cell phone towers, and utility "smart" meters.

Includes: 1 Fuse Box Plate, 4 Outlet Plates

## Suitable for areas up to 1,500 square feet:

- √ Home
- Office
- ✓ Apartment
- Workplace

Add more for large areas!