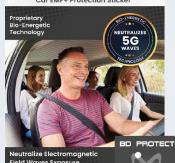

#### **BD PROTECT CAR EMF+ Protection Sticker**

Create a safe zone for all passengers in your car with the powerful Car EMF+ (Electromagnetic Field) Protection sticker. Our proprietary bio-energetic technology neutralizes EMF waves emitted by:

- Electronics of the car
- Devices within the car
- External radiation sources

## BD PROTECT neutralizes electromagnetic field (EMF) waves exposure

Neutralize the EMFs from your cell phone, Wi-Fi router, laptop, iPad and other wireless devices.

Shield yourself and your passengers by neutralizing the EMFs emitted from the car and external electromagnetic waves.