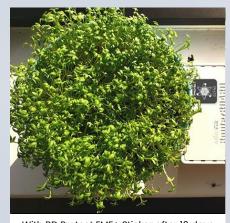

#### **RESEARCH & CASE STUDIES**

To read the full Cress Sprouts test and to learn more about the harmful effects of EMFs go to www.bydzyne.com/bdprotect

## **Cress Sprouts Growth Test**

No BD Protect EMF+ Sticker after 10 days

With BD Protect EMF+ Sticker after 10 days

This test provides a visual demonstration of the effects of EMF radiation on the growth of cress sprouts, and how the BD Protect EMF+ Protection Sticker neutralizes these effects. On the left is a bowl of cress sprouts after 10 days next to a WiFi router without any BD Protect sticker. On the right is an identical bowl after 10 days next to the WiFi router with a BD Protect sticker on it. The difference is visible.