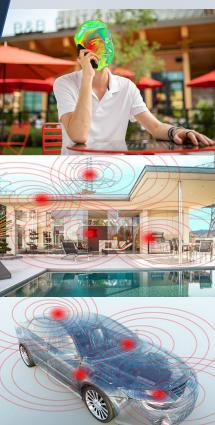

#### **BD PROTECT CAR EMF+ Protection Sticker**

Create a safe zone for all passengers in your car with the powerful Car EMF+ (Electromagnetic Field) Protection sticker. Our proprietary bio-energetic technology neutralizes EMF waves emitted by:

- Electronics of the car
- Devices within the car
- External radiation sources

#### Suitable for use in:

Any vehicle For an electric or hybrid vehicle, it is recommended that you install a second plate in the back area of the car.

#### **BD PROTECT EMF+ Protection Bracelet**

While driving, shopping, or traveling, in your home, office, or school, we are often exposed to EMFs emitted by many sources – cell phone and wireless devices, WiFi routers, cell phone towers, and countless more. Shield yourself and support your health and well-being when on the go from all forms of EMFs with the stylish BD Protect EMF+ Protection Bracelet.