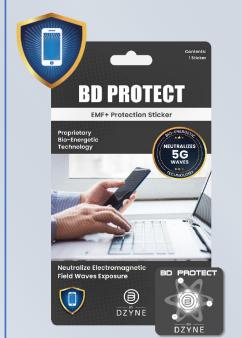

#### **BD PROTECT EMF+ Protection Sticker**

Neutralize the EMFs from your cell phone, WiFi router, laptop, iPad and other wireless devices. Its proprietary bioenergetic technology harmonizes the vibrational energy of EMF waves emitted by your wireless device, without affecting its normal functionality.

#### Suitable for use on:

- ✓ Mobile Phone
- ✓ WiFi Router
- ✓ Laptop / Computer
- ✓ iPad / Tablet
- ✓ Power Supply
- √ Cordless Phone
- √ Baby Monitor
- ✓ Any Wireless Device